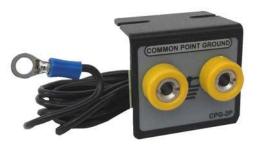

Model: CPG-4P

Model: CPG-2P

## **FEATURES:**

- 1. M.S powder coated is designed to mount under bench, saving work surface space.
- 2. Two meter grounding cable, at one end LUG provided for attachment to ground.

Note: The specifications mentioned in this datasheet are subject to change without prior notice due to our continuous research of product development, Buyer or User should decide the suitability of the product for the intended application.