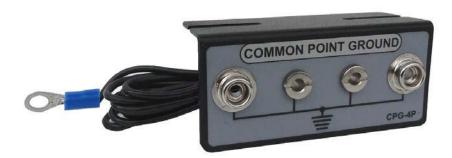

Model: CPG-4P

Model: CPG-2P

## **FEATURES:**

- 1. M.S powder coated is designed to mount under bench, saving work surface space.
- 2. Two meter grounding cable, at one end LUG provided for attachment to ground.

Note: The specifications mentioned in this datasheet are subject to change without prior notice due to our continuous research of product development, Buyer or User should decide the suitability of the product for the intended application.